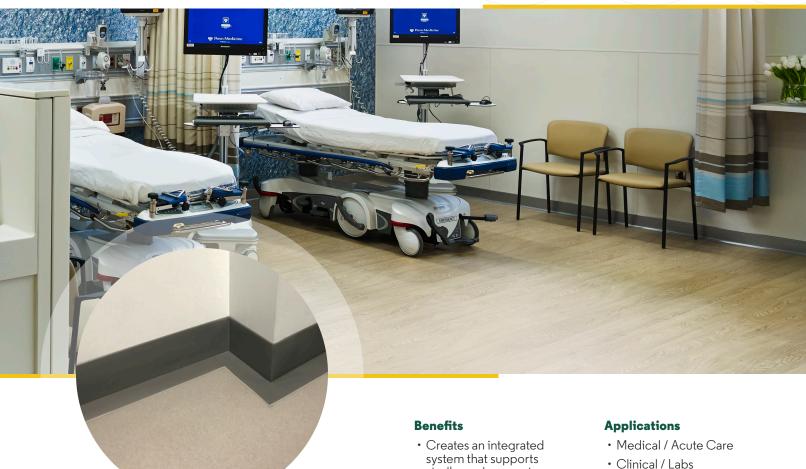

# Sanitary Base Integrated Floor System

ECOsurfaces' Sanitary Base System creates an integrated floor system that supports sterile environments. By covering the joint at which two surfaces meet, moisture and germs are prevented from penetrating the area. The base is available in 7 colors. The system includes sanitary base, composition rubber underlayment, and Floor/Wall Contact Tape. Vertical seams must be cold welded (Bostik DUO-SIL is recommended).

### **Product Information**

• See color chart for colors. Contact your local ECOsurfaces representative for more information or visit ecosurfaces.com