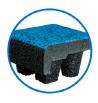

#### Tile

Available in skinned, pigmented and non-pigmented Size:  $24" \times 24"$  Thickness: 2.5"

#### **QuadBlok Connector**

8" x 8" x 17mm (20.32cm x 20.32cm x 17mm)