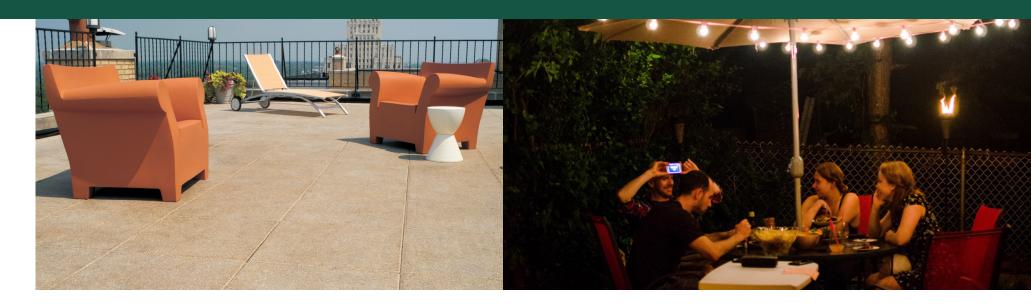

# Rooftop & Patio **Surfacing**

### **About Us**

ECOsurfaces products are intentionally created for the purpose of enhancing and sustaining the lives of the people who occupy the spaces they go into.

Our tiles are unique because of their Quad Block installation system and cushioned resilience, which are attached to a connector and not to the roof or patio itself. This eliminates costly damage to elastomeric membranes and ensures the quality of the roof remains unaltered.

### **Product Features/Benefits**

- ECOsurface's ColorMill® EPDM allows for greater UV fade resistance
- Expansion and contraction with weather conditions to prevent buckling
- Custom color/logo capability
- Water drainage to avoid ponding
- Durability
- Slip Resistance
- Easily removed or replaced
- Lighter than stone pavers
- ECOguard for added protection