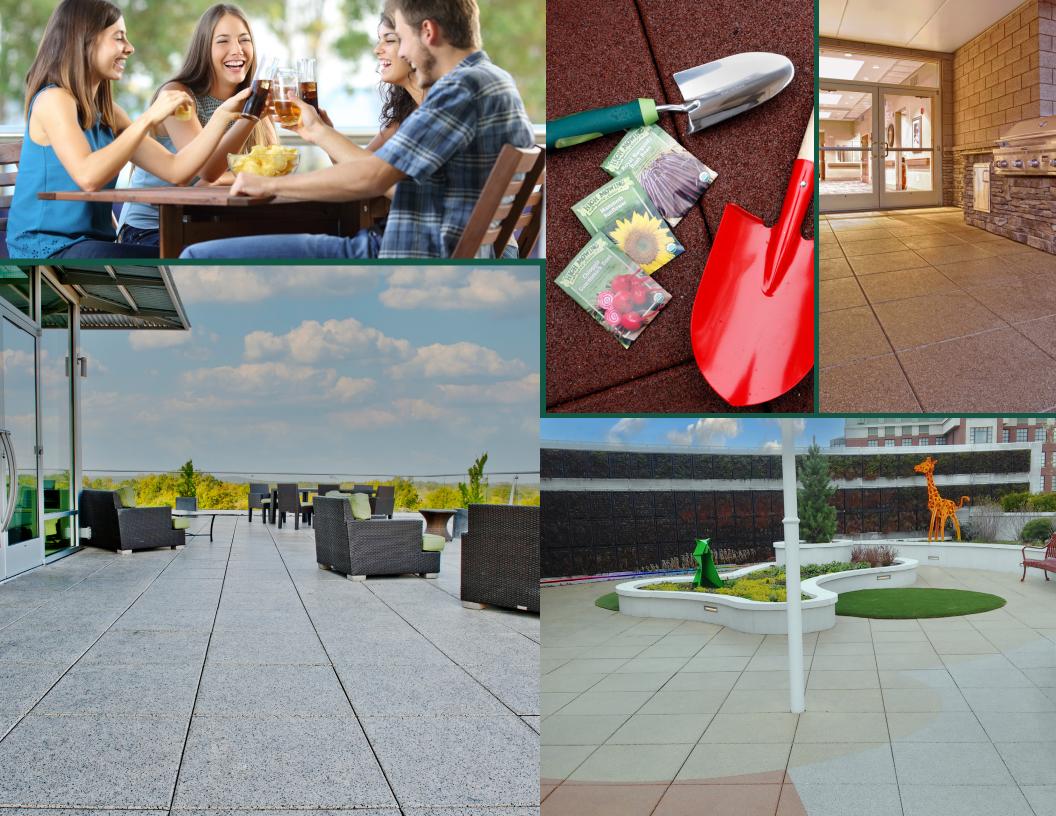

# Rooftop & Patio **Surfacing**

### **About Us**

ECOsurfaces products are intentionally created for the purpose of enhancing and sustaining the lives of the people who occupy the spaces they go into.

Our tiles are unique because of their Quad Block installation system and cushioned resilience, which are attached to a connector and not to the roof or patio itself. This eliminates costly damage to elastomeric membranes and ensures the quality of the roof remains unaltered.

### **Product Features/Benefits**

- ECOsurface's ColorMill® EPDM allows for greater UV fade resistance
- Expansion and contraction with weather conditions to prevent buckling
- Custom color/logo capability
- Water drainage to avoid ponding
- Durability
- Slip Resistance
- Easily removed or replaced
- Lighter than stone pavers
- ECOguard for added protection