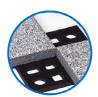

#### Tile

Available in skinned, pigmented and non-pigmented Size:  $24" \times 24"$  Thickness: 2.5"

#### **QuadBlok Connector**

8" x 8" x 17mm (20.32cm x 20.32cm x 17mm)