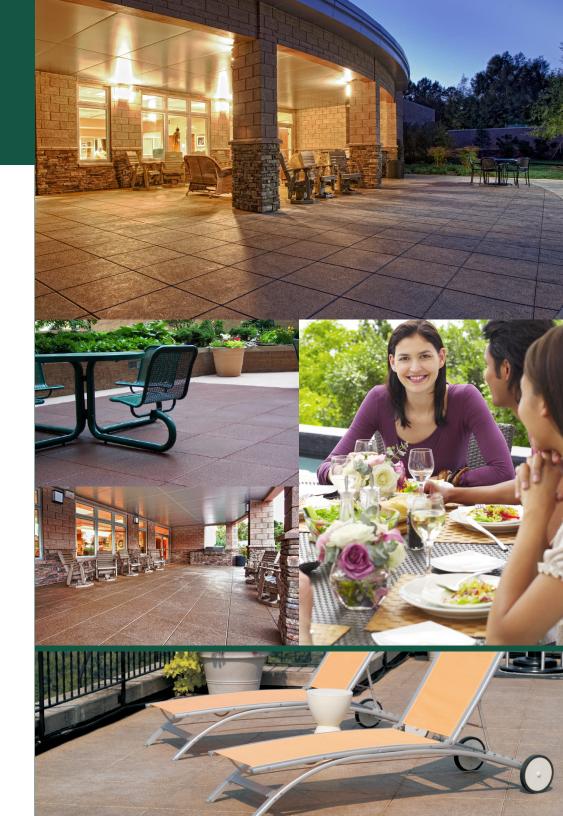

# Rooftop & Patio **Surfacing**

### **About Us**

ECOsurfaces products are intentionally created for the purpose of enhancing and sustaining the lives of the people who occupy the spaces they go into.

Our tiles are unique because of their Quad Block installation system and cushioned resilience, which are attached to a connector and not to the roof or patio itself. This eliminates costly damage to elastomeric membranes and ensures the quality of the roof remains unaltered.

### **Product Features/Benefits**

- ECOsurface's ColorMill® EPDM allows for greater UV fade resistance
- Expansion and contraction with weather conditions to prevent buckling
- Custom color/logo capability
- Water drainage to avoid ponding
- Durability
- Slip Resistance
- Easily removed or replaced
- Lighter than stone pavers
- ECOguard for added protection