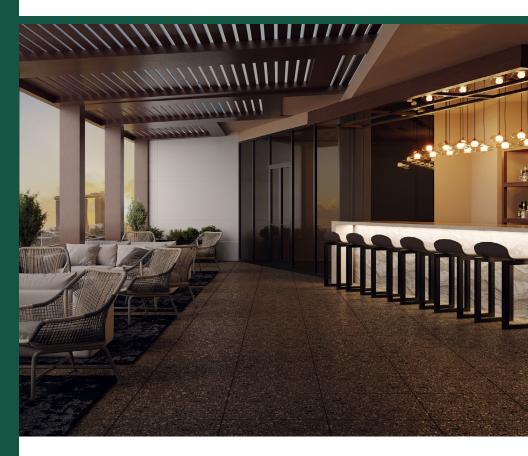

# Rooftop & Patio **Surfacing**

### **About Us**

ECOsurfaces products are intentionally created for the purpose of enhancing and sustaining the lives of the people who occupy the spaces they go into.

Our tiles are unique because of their Quad Block installation system and cushioned resilience, which are attached to a connector and not to the roof or patio itself. This eliminates costly damage to elastomeric membranes and ensures the quality of the roof remains unaltered.

### **Product Features/Benefits**

- ECOsurface's ColorMill® EPDM allows for greater UV fade resistance
- Expansion and contraction with weather conditions to prevent buckling
- Custom color/logo capability
- Water drainage to avoid ponding
- Durability
- Slip Resistance
- Easily removed or replaced
- Lighter than stone pavers
- ECOguard for added protection