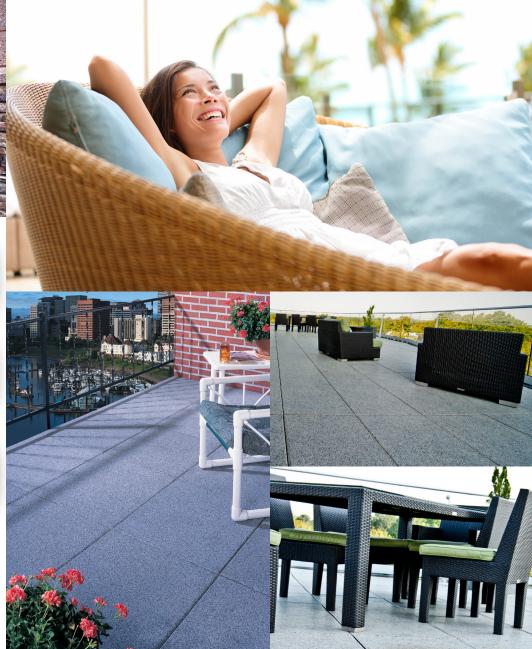

### **About Us**

ECOsurfaces products are intentionally created for the purpose of enhancing and sustaining the lives of the people who occupy the spaces they go into.

Our tiles are unique because of their Quad Block installation system and cushioned resilience, which are attached to a connector and not to the roof or patio itself. This eliminates costly damage to elastomeric membranes and ensures the quality of the roof remains unaltered.

## **Product Options**

### **Product Features/Benefits**

- ECOsurface's ColorMill® EPDM allows for greater UV fade resistance
- Expansion and contraction with weather conditions to prevent buckling
- Custom color/logo capability
- Water drainage to avoid ponding
- Durability
- Slip Resistance
- Easily removed or replaced
- Lighter than stone pavers
- ECOguard for added protection